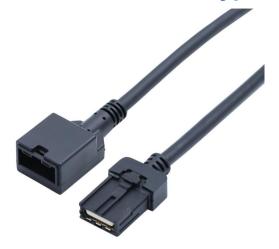

## Automotive HDMI Type E male to Type E female extension cable

## **Description:**

FARSINCE HDMI E male to HDMI E female cables are used to connect displays with HDMI-E car connectors to the vehicle's multimedia system. Transmits video and audio signals.

The HDMI-E connector has a locking mechanism and was specially developed to meet the requirements of the automotive field. It withstands temperature fluctuations and vibrations well and prevents the ingress of dust or moisture.

## **Specification:**

Connector1: HDMI Type E female, gold plated
Connector2: HDMI Type E male, gold plated

• Cable Conductor: Bare Copper

· Wire Gauge: 30AWG

· Triple Shielding: Individual pair aluminum foil, Overall aluminum foil, braiding